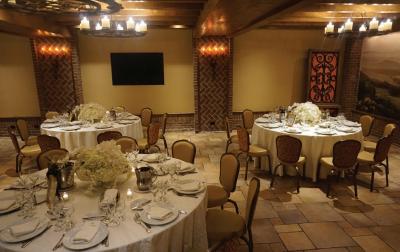

## **WINE CELLAR**

The Wine Cellar at Vetro Restaurant & Lounge is an incredible location for events and parties of a minimum guarantee of 60 guests and a maximum of 90. The beautiful and quaint location is perfect for corporate events. Its rich décor built of reclaimed wood with old world carved detailing highlighted by Tuscan beamed ceiling is a great setting for romantic events and gatherings.