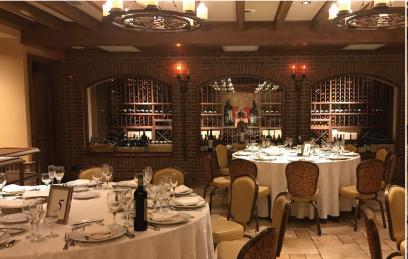

## **WINE CELLAR**

The Wine Cellar at Vetro Restaurant & Lounge is an incredible location for events and parties of a minimum guarantee of 60 guests and a maximum of 90. The beautiful and quaint location is perfect for corporate events. Its rich décor built of reclaimed wood with old world carved detailing highlighted by Tuscan beamed ceiling is a great setting for romantic events and gatherings.